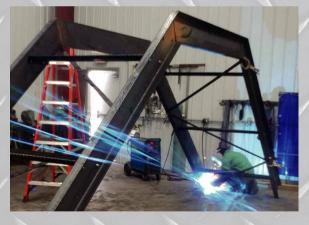

## Welding Capabilities:

Many types of welding are performed by our skilled and experienced welders, such as:

- MIG Gas Metal Arc Welding (GMAW)
- ► TIG Gas Tungsten Arc Welding (GTAW)
- Stick Shielded Metal Arc Welding (SMAW)
- Flux-Cored Arc Welding (FCAW)

Cascade Fabrication services both individuals, companies and industries with custom metal fabrication. Be it a repair, modification or a fresh build. We can work with supplied designs or design for you. Fabrication can take place within our shop, or on site within the local tri-county.