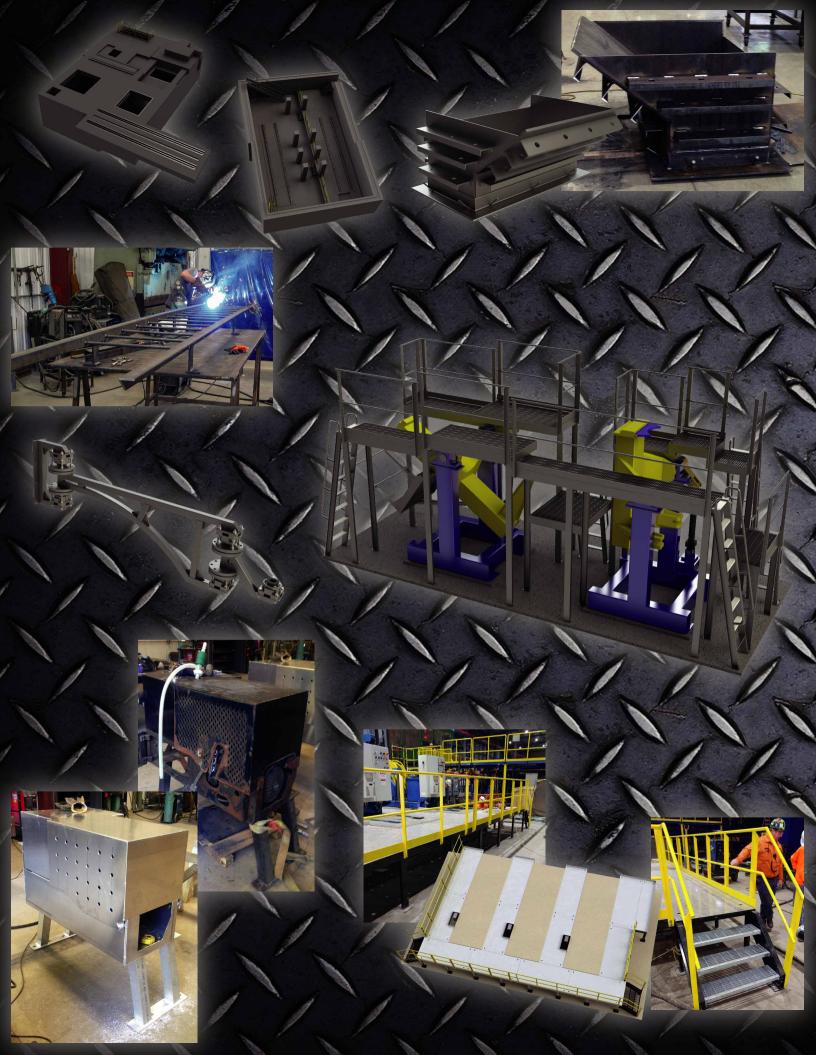

## **Metals Fabricated:**

We work with all types and shapes of metals:

- Carbon Steel
- ► Stainless Steel
- ► Aluminum
- PipeBeam

► Sheet

► Tube

- ► Channel
- ▶ Rod▶ Bar

Cascade Fabrication services both individuals, companies and industries with custom metal fabrication. Be it a repair, modification or a fresh build. We can work with supplied designs or design for you. Fabrication can take place within our shop, or on site within the local tri-county.